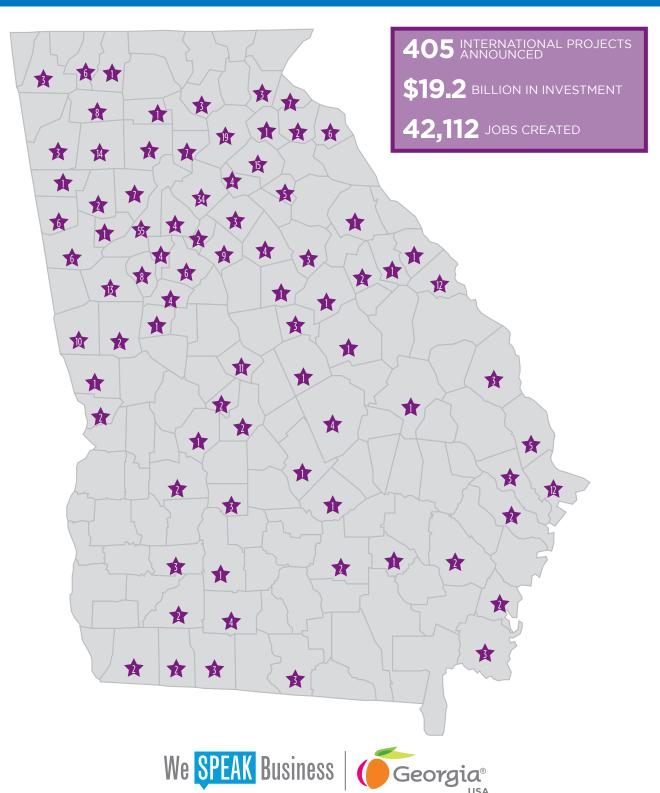

## International Investment

Companies looking to establish, relocate or expand business operations in Georgia look to the Global Commerce division of the Georgia Department of Economic Development (GDEcD) to help. The seasoned team — fluent in more than a dozen languages — provides knowledge and advice to foreign nationals relocation to or doing business in the U.S.







## Some of the major international businesses that recently located in Georgia include:

Boehringer Ingelheim Hyundai Kainos Kerry Group KIA Georgia Kubota Lidl Luxottica Mercedes-Benz USA, LLC
Porsche Cars North
America, Inc.
Qcells

SK On Taurus ThyssenKrupp UCB

## **FY18 - FY22 INTERNATIONAL PROJECTS**